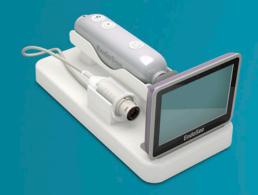

System includes a low-cost, reusable handset and an affordable, single-use cannula

Comes with dock for battery charge and data transfer via USB (rechargeable battery lasts at least 2 hours)

STERILE, SINGLE-USE, THIN (<5 MM), FLEXIBLE CANNULA

### ES8000

ENDOSEE HYSTEROSCOPE (includes handset, docking station, AC adapter, USB cable)