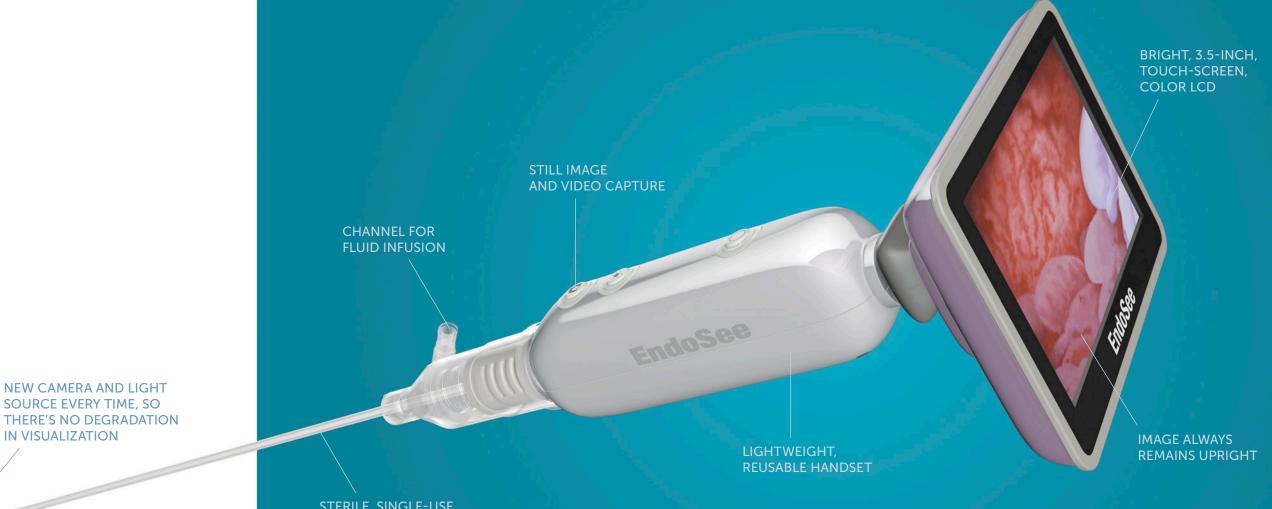

System includes a low-cost, reusable handset and an affordable, single-use cannula

Comes with dock for battery charge and data transfer via USB (rechargeable battery lasts at least 2 hours)

STERILE, SINGLE-USE, THIN (<5 MM), FLEXIBLE CANNULA

SOURCE EVERY TIME, SO

IN VISUALIZATION