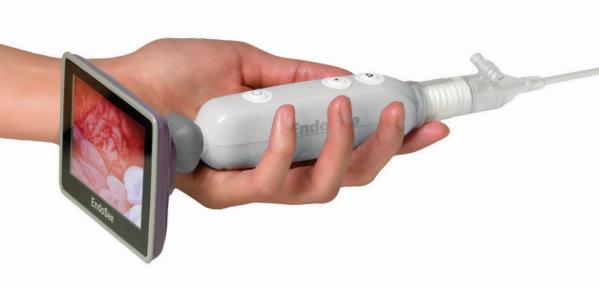

# Introducing Endosee— a truly innovative way to perform in-office, diagnostic hysteroscopy in any room, at any site

An all-in-one, handheld, portable, cordless system for diagnostic hysteroscopy

Simple and quick to set up, requiring minimal staff training

System includes a low-cost, reusable handset and an affordable, single-use cannula

Comes with dock for battery charge and data transfer via USB (rechargeable battery lasts at least 2 hours)

STERILE, SINGLE-USE, THIN (<5 MM), FLEXIBLE CANNULA